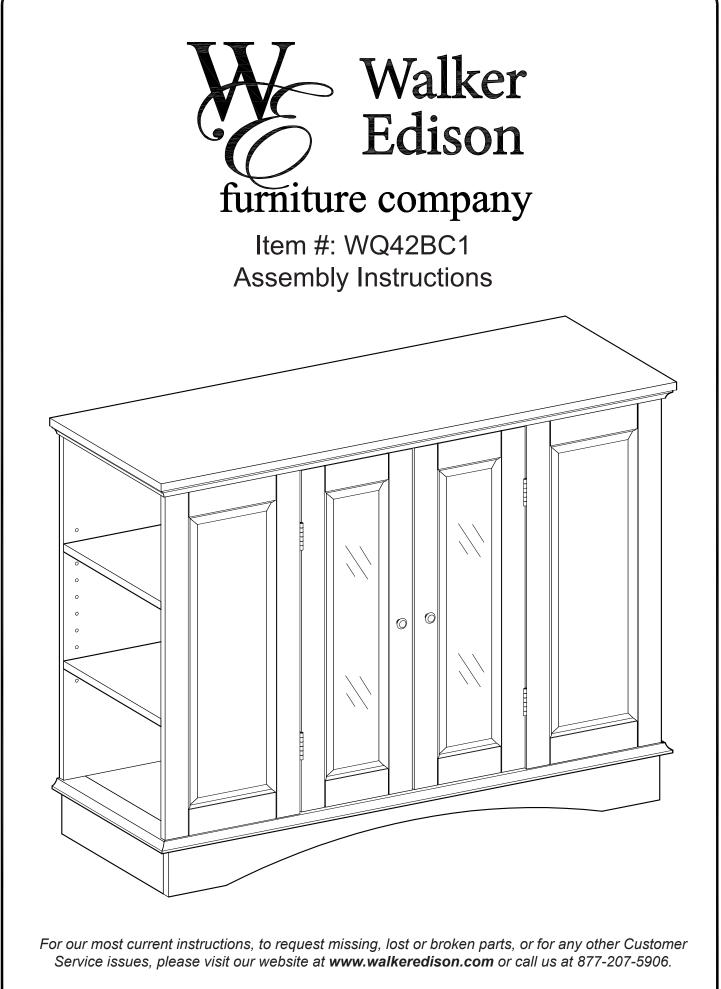

## **General Assembly Guidelines**

- I. Ensure that all parts and hardware are available before beginning assembly.
- II. Follow each step carefully to ensure the proper assembly of this product.
- III. Two people are recommended for ease in the assembly of this product.
- IV. The four main types of hardware used to assemble this product are: wood dowels, cam bolts and locks, bolts and screws.
- V. The provided glue is to secure wood dowels in place. When first inserting dowels, locate the appropriate hole for the dowel, place a small amount of glue in the hole and insert the dowel. Wipe away excess glue immediately.

In future assembly steps when dowels are necessary to attach assembly parts together, place a small amount of glue on the end of the dowel before attaching parts together. Wipe away excess glue immediately.